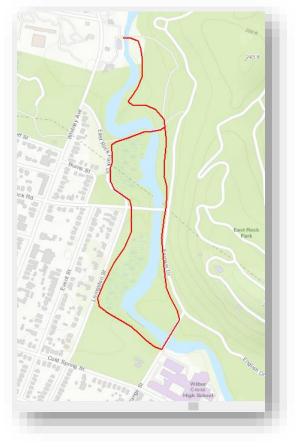

## Connecticut Trails Day Saturday June 3, 10 AM

Join the Friends of East Rock Park and the Mill River Watershed Assoc. for a 2 mile hike along the Mill River on Saturday June 3<sup>rd</sup> at 10 am.

We will meet at the covered bridge by the Eli Whitney Museum, 915 Whitney Ave. and walk along the Mill River as it meanders through historic East Rock Park beneath the towering cliffs of basalt and red sandstone. We will also stop at the Trowbridge Environmental Center for a tour and refreshments.