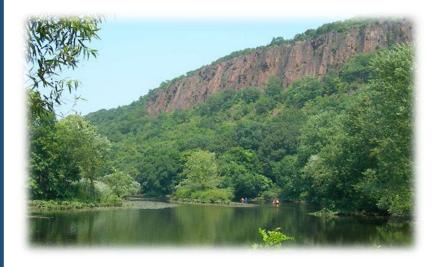

## Connecticut Trails Day Saturday June 3, 10 AM

Join the Friends of East Rock Park and the Mill River Watershed Assoc. for a 2 mile hike along the Mill River on Saturday June 3<sup>rd</sup> at 10 am.

We will meet at the covered bridge by the Eli Whitney Museum, 915 Whitney Ave. and walk along the Mill River as it meanders through historic East Rock Park beneath the towering cliffs of basalt and red sandstone. We will also stop at the Trowbridge Environmental Center for a tour and refreshments.